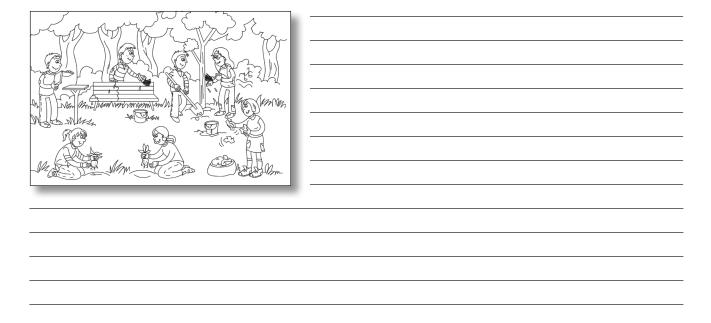

being reconstructed now. 2) The staff is instructing/is being instructed by the manager at the moment. 3) The teacher is explaining/is being explained the task to the class now. 4) The tourists are showing/are being showed the collection of paintings now. 5) The temperature outdoors is rising/is being risen. 6) The police inspector is asking/is being asked a witness of the car accident now. 7) The local authorities are discussing/are being discussed a plan of the reconstruction of the highway. 8) The latest issue of the magazine is being delivered/will be delivered tomorrow morning. 9) The picture isn't being painted/hasn't been painted yet. 10) The suit is being tried on/has been tried on in the fitting room now.

## 3 Look at the picture and write down what is being done at the moment.



## 1 Complete the text with the correct word for each space.

### THE EXTINCTION OF CAROLINA PARAKEET

| The carolina parakeet was the only 1) parrot in North America. It was a 2) bird with            |
|-------------------------------------------------------------------------------------------------|
| a yellow head, orange cheeks and green body.                                                    |
| The carolina parakeet 3) forests and nested in tree cavities. Fruits and seeds of trees were    |
| its main source of food. Outside the breeding season they 4) large noisy flocks that fed        |
| on cultivated fruits, corn and other grain crops. Soon they were 5) to be a serious danger for  |
| the crops and the farmers followed them with violence. As settlers occupied more areas, fores