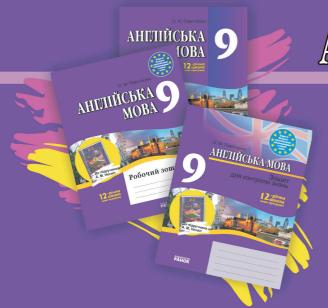

# АНГЛІЙСЬКА МОВА

12-річна нова програма

| Po | обо | чий | зошит | 1 |
|----|-----|-----|-------|---|
|    |     |     |       |   |

**РАНОК** 

УДК 811.111 + 372.461 ББК 81.2 Англ-922 П12

#### Павліченко О. М.

П12 Англійська мова. 9 клас: Робочий зошит (до підручника А.М. Несвіт).— X.: Ранок, 2010.— 96 с.

ISBN 978—611—540—072—0

Зошит, складений до підручника А.М. Несвіт «Англійська мова. 9 клас», містить різноманітні й цікаві завдання і призначений для більш детального опрацювання учнями матеріалу підручника на уроках і вдома. Для учнів загальноосвітніх шкіл і вчителів англійської мови.